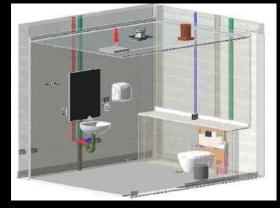

#### SHARED UNDER NDA BY PERMISSION

VALVE ARRANGEMENT (FIRE)

ADMIN ROOM (ARCH)

PRE FAB MEP SERVICES

MEPF SERVICES TOILET AREA

WASH ROOM (ARCH, MEPF)

SCAN TO BIM SERVER ROOM

60%