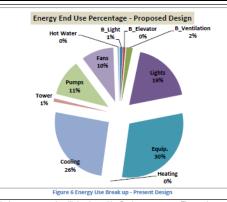

## SAMPLE PROJECTS

100%

The Present design energy use is still dominated by Equipment energy. The equipment energy is 30% of the overall energy use.

Figure 7 Annual Energy Use Comparison- All ECMs The energy saving can be achieved over present design through efficient glazing material property, reduction in LPD and efficient HVAC system.