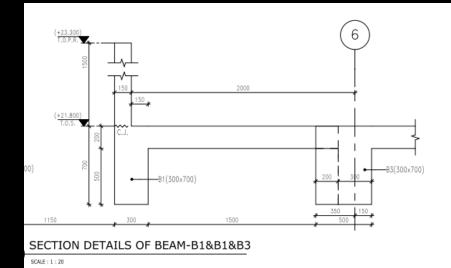

#### ARCH STAIRCASE

DRAINAGE NETWORK (INFRA)

**MASONARY & DRY WALL** 

SIS GLOBAL BUSINESS SOLUTIONS LIMITED

STR BEAM SECTION DETAILS

**BUSINESS SOLUTIONS LIMITED** 

DRAINAGE SCHEMATIC DRAWING

#### FIRE PROTECTION SCHEMATIC

DRAINAGE SHOP DRAWING.

MECHANICAL PIPING DETAIL DRAWING

HVAC SHOP DRAWING

#### SHARED UNDER NDA BY PERMISSION

VALVE ARRANGEMENT (FIRE)

ADMIN ROOM (ARCH)

PRE FAB MEP SERVICES

MEPF SERVICES TOILET AREA

WASH ROOM (ARCH, MEPF)

SCAN TO BIM SERVER ROOM

60%