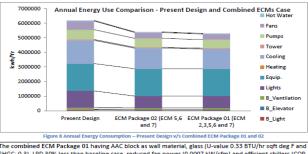

SHGC 0.3), UPD 30% less than baseline case, reduced fan power (LOOOT KW/CMM) and efficient chillers (COP 6.3) provide 14.5% energy saving over present design and 18.7% saving over baseline case.

The combined ECM Package 02 having LPD 30% less than baseline case, reduced fan power (0.0007 kW/cfm) and efficient chillers (COP 6.3) provide 12.8% energy saving over present design and 17.1% saving over baseline case.