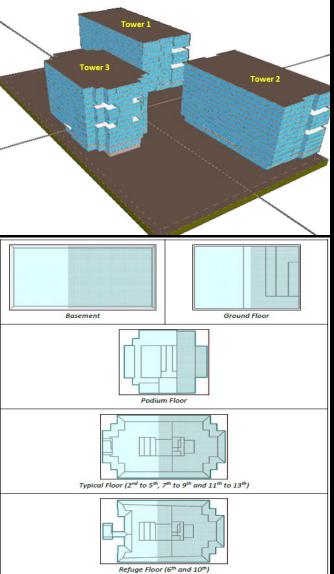

## SAMPLE PROJECTS

100%

The Present design energy use is still dominated by Equipment energy. The equipment energy is 30% of the overall energy use.

Figure 7 Annual Energy Use Comparison- All ECMs The energy saving can be achieved over present design through efficient glazing material property, reduction in LPD and efficient HVAC system.