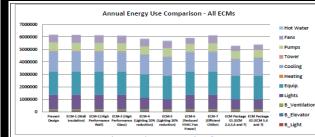

## SAMPLE PROJECTS

100%

The Present design energy use is still dominated by Equipment energy. The equipment energy is 30% of the overall energy use.

Figure 7 Annual Energy Use Comparison- All ECMs The energy saving can be achieved over present design through efficient glazing material property, reduction in LPD and efficient HVAC system.