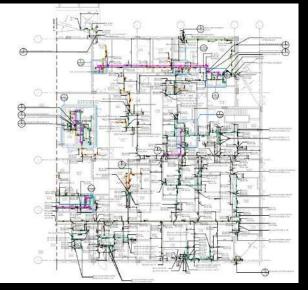

#### FIRE PROTECTION SCHEMATIC

DRAINAGE SHOP DRAWING.

MECHANICAL PIPING DETAIL DRAWING

HVAC SHOP DRAWING

#### SHARED UNDER NDA BY PERMISSION

VALVE ARRANGEMENT (FIRE)

ADMIN ROOM (ARCH)

PRE FAB MEP SERVICES

MEPF SERVICES TOILET AREA

WASH ROOM (ARCH, MEPF)

SCAN TO BIM SERVER ROOM

60%