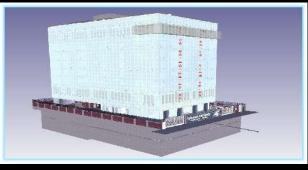

LOCATION: MIDDLE EAST AREA: 5,270 SQM

LOCATION: MIDDLE EAST AREA: 80,00,000 SQM

LOCATION: USA | AREA: 14,000 SQM

LOCATION: MIDDLE EAST, AREA: 61,000 SQM

LOCATION: MIDDLE EAST AREA: 200,000 SQM

LOCATION: MIDDLE EAST, TYPE: MOCK UP

LOCATION: USA AREA: 17,000 SQM

LOCATION: USA, AREA: 20,400 SQM

LOCATION: MIDDLE EAST, AREA: 15,000 SQM LOCATION: USA, AREA: 210 SQM

LANDSCAPE

ARCH TILE LAYOUT