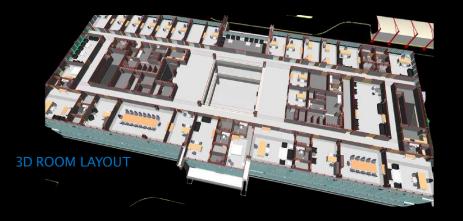

### BIM & ENGINEERING DESIGN SERVICES

#### **Construction Services**

- BIM Design Services Structural, Architectural & MEP
- 3D Modeling (LOD 200,300,500).
- BIM 360 Collaboration
- Integrated 3-D Models for all services (REVIT)
- Composite structural design & Analysis
- HVAC system Sizing & ducting layouts
- Plumbing and fire-fighting systems
- · Electrical wiring system layout
- 3D Rendering of Exteriors & Interiors
- 3D Models and structural designs, using Industry standard software's
- CAD Drafting | SCAN to BIM CAD Conversion