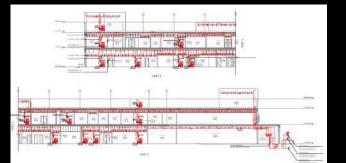

#### FIRE PROTECTION SCHEMATIC

DRAINAGE SHOP DRAWING.

MECHANICAL PIPING DETAIL DRAWING

HVAC SHOP DRAWING

#### SHARED UNDER NDA BY PERMISSION

VALVE ARRANGEMENT (FIRE)

ADMIN ROOM (ARCH)

PRE FAB MEP SERVICES

MEPF SERVICES TOILET AREA

WASH ROOM (ARCH, MEPF)

SCAN TO BIM SERVER ROOM

60%