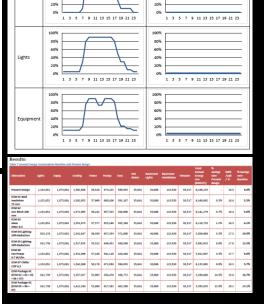

R ROOM



60%

40%

Weekend

## SAMPLE PROJECTS

100%







The Present design energy use is still dominated by Equipment energy. The equipment energy is 30% of the overall energy use.



Figure 7 Annual Energy Use Comparison- All ECMs The energy saving can be achieved over present design through efficient glazing material property, reduction in LPD and efficient HVAC system.



SHGC 0.3), UPD 30% less than baseline case, reduced fan power (LOOOT KW/CMM) and efficient chillers (COP 6.3) provide 14.5% energy saving over present design and 18.7% saving over baseline case.

The combined ECM Package 02 having LPD 30% less than baseline case, reduced fan power (0.0007 kW/cfm) and efficient chillers (COP 6.3) provide 12.8% energy saving over present design and 17.1% saving over baseline case.



Appendix A-1: Occupancy and Operational Schedules

Weekday

80%

40%



### 05. Sustainability



SIS GLOBAL

Limited Architectural Design Competation For

# LIST OF SOME OF OUR MAJOR BIM LOD PROJECTS

| S.No. | Location      | LOD LEVEL        |                  |                |
|-------|---------------|------------------|------------------|----------------|
|       |               |                  | Services         | CAD Software   |
| 1     | Middle East * | LOD 200, 350     | MEP & Structural | Revit          |
| 2     | Canada        | 300              | Arch. & Str.     | Revit, AutoCAD |
| 3     | India         |                  |                  |                |
|       |               | 300              | structural & MEP | Revit          |
| 4     | India         | 200