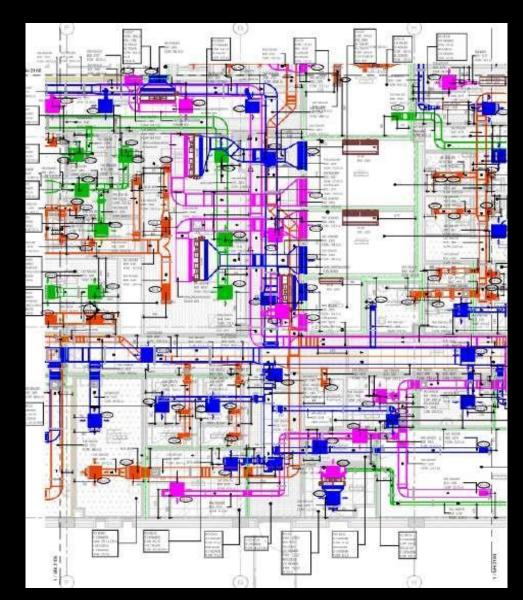

#### FIRE PROTECTION SCHEMATIC

DRAINAGE SHOP DRAWING.

MECHANICAL PIPING DETAIL DRAWING

HVAC SHOP DRAWING

#### SHARED UNDER NDA BY PERMISSION

VALVE ARRANGEMENT (FIRE)

ADMIN ROOM (ARCH)

PRE FAB MEP SERVICES

MEPF SERVICES TOILET AREA

WASH ROOM (ARCH, MEPF)

SCAN TO BIM SERVER ROOM

60%