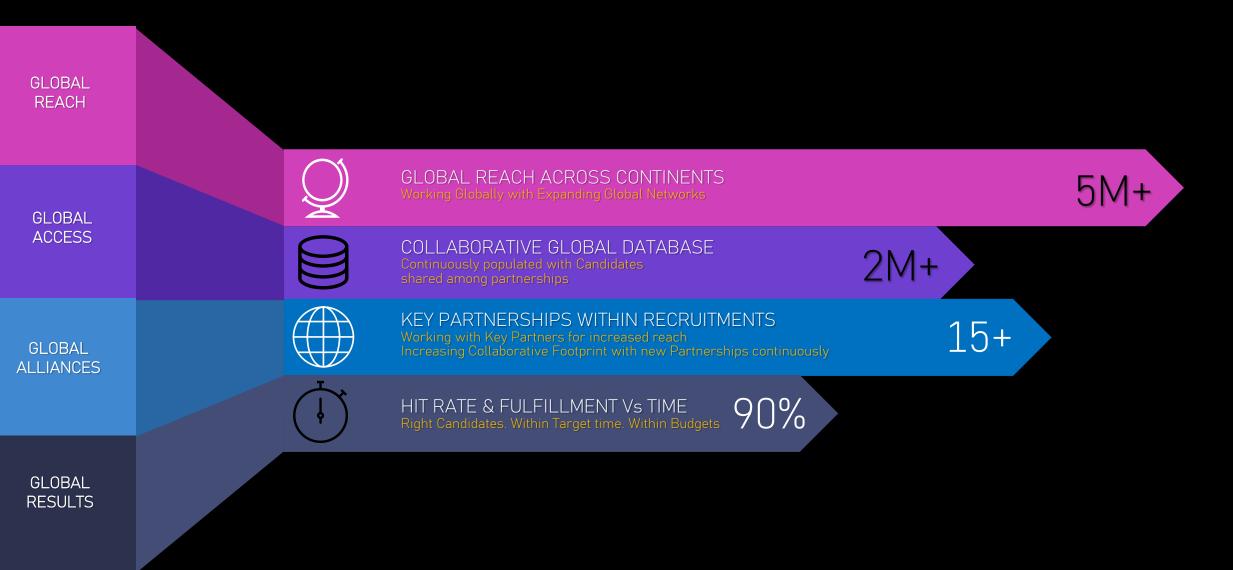

### OUR PARTNERSHIPS & COLLABORATIONS WITHIN RECRUITMENTS

FOR REMOTE TEAM SETUP OR OFFSHORE SERVICE CENTER CREATION

FOR REMOTE TEAM SETUP OR OFFSHORE SERVICE CENTER CREATION

ASIA JOBS NETWORK

GCC JOBS NETWORK \_ 675K ACTIVE CONNECTIONS

PROFESSIONALS\_\_\_\_ NETWORK 840K ACTIVE CONNECTIONS

> GLOBAL RECRUITMENT NETWORK // 889K ACTIVE CONNECTIONS

SJS GLOBAL BUSINESS SOLUTIONS LIMITED

GLOBAL BUSINESS EXECUTIVES NETWORK 2.2M ACTIVE CONNECTIONS

> FREELANCERS | CONSULTANTS NETWORK 77K ACTIVE CONNECTIONS

> > EUROPE JOBS NETWORK 100K ACTIVE CONNECTIONS

USA & LATAM JOBS 100K ACTIVE CONNECTIONS

SOURCING | MANUFACTURING SUPPLY CHAIN NETWORK 50K ACTIVE CONNECTIONS

NEW TECH EXPERT NETWORK (AI | FINTECH | CYBERSECURITY | CLOUD | DATA MGMT 1.2 M ACTIVE CONNECTIONS