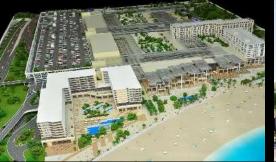

LOCATION: MIDDLE EAST AREA: 5,270 SQM

LOCATION: MIDDLE EAST AREA: 80,00,000 SQM

LOCATION: USA | AREA: 14,000 SQM

LOCATION: MIDDLE EAST, AREA: 61,000 SQM

LOCATION: MIDDLE EAST AREA: 200,000 SQM

LOCATION: MIDDLE EAST, TYPE: MOCK UP

LOCATION: USA AREA: 17,000 SQM

LOCATION: USA, AREA: 20,400 SQM

LOCATION: MIDDLE EAST, AREA: 15,000 SQM LOCATION: USA, AREA: 210 SQM

LANDSCAPE

ARCH TILE LAYOUT