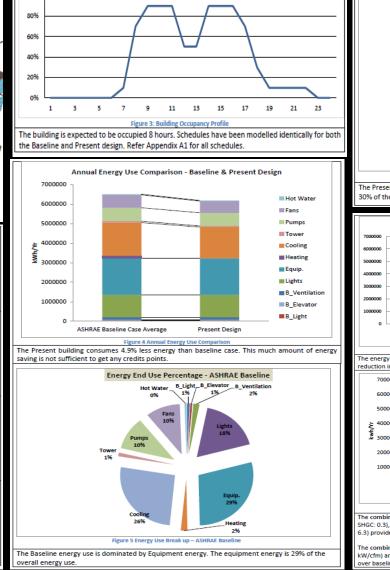

## SAMPLE PROJECTS

100%

The Present design energy use is still dominated by Equipment energy. The equipment energy is 30% of the overall energy use.

Figure 7 Annual Energy Use Comparison- All ECMs The energy saving can be achieved over present design through efficient glazing material property, reduction in LPD and efficient HVAC system.

SHGC 0.3), UPD 30% less than baseline case, reduced fan power (LOOOT KW/CMM) and efficient chillers (COP 6.3) provide 14.5% energy saving over present design and 18.7% saving over baseline case.

The combined ECM Package 02 having LPD 30% less than baseline case, reduced fan power (0.0007 kW/cfm) and efficient chillers (COP 6.3) provide 12.8% energy saving over present design and 17.1% saving over baseline case.